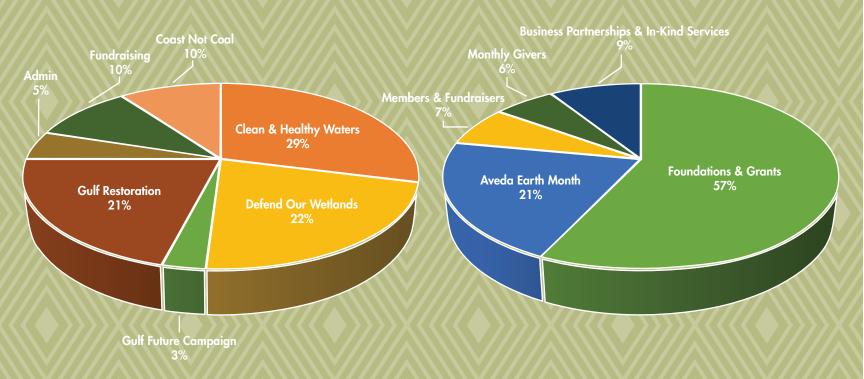

### **MISSION**

Gulf Restoration Network is committed to uniting and empowering people to protect and restore the natural resources of the Gulf Region.



### **VISION**

The Gulf of Mexico will continue to be a natural, economic and recreational resource that is central to the culture and heritage of five states and several nations. The people of the region will be stewards of this vital but imperiled treasure, and assume the responsibility of returning the Gulf to its former splendor.

119,966

A W W W

Petitions Delivered on the 5 Year Commemoration of the BP Disaster



Raised from Tallula Nichols at Her 9th Birthday Party



**Coalition Partners** 



3

17,211



Online Actions
Taken in 2015

Pounds of Watermelon Consumed at Solstice Party

E-Supporters

# **EXPENSES**

## INCOME



## THANKS TO OUR SUPPORTERS

#### \$500 AND UP

Nancy & Don Adams
Kathryn & Scott Anderson
Bob Becker
Marjorie Bissinger
Michael & Ruth Bowman
Toby Burroughs & Ken Knevel
Hank & Barbara Caddell

Café Carmo

Taylor & Mary Ann Caffery

Elise Cahn

Marabeth Causey

James Currie

S B Downey Turpin

David Dunn

Richard Epstein

Tom & Carmer Falgout

Ann Fishman

Tina Freeman & Philip Woollam

The Foundation Gallery

Pippin Frisbie-Calder

Robert Gardiner
John Goodman

Hands On Gulf Coast

Robert Hastings

Honee Hess & Phil Magnusson

Jordan James

Joule

Gwenn LeMoine

Anne Lowenburg

Melissa Marshall

Glenn Miller

My Morning Jacket

NOLA Brewing

Sarah Quintana

Revolutions Per Minute

Sonny Romero

Pratik & Melissa Shukla

Sweet People Apparel

Tune-Yards

Waddell & Reed Companies

Joel Wa